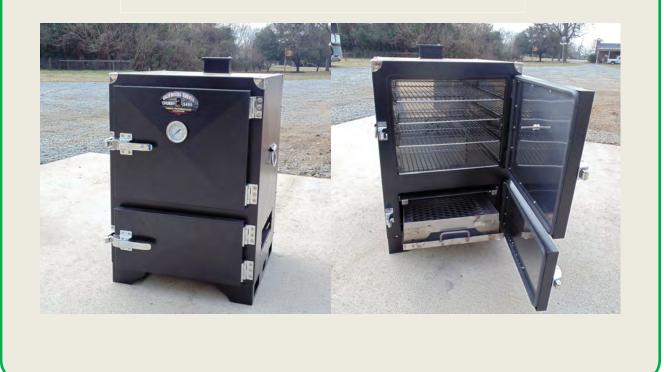

# **CHUBBY 3400**

As our newest and most portable Backwoods Cooker, the Chubby 3400 also serves as one of our most economical in our cooker lineup. We are always striving to meet our customers' needs by making our most popular smoker more affordable for the weekend worriers to be able to get that same low and slow Professional quality meat right in your own backyard.

The Chubby weighs in at a hefty 130 lbs.

## Outside dimensions:

- 20" deep plus 2 1⁄2" for the thermometer and door latches
- 29" tall plus 2" for the stack
- 20" wide

#### Cooking Chamber dimensions:

- 17″ deep
- 13" tall cooking chamber
- 16" wide

#### Racks:

- Four, 3" apart
- 16 ½" deep
- 15 ½" wide
- 1/8" Nickel plated round bar

## **Standard Features:**

- Removable water pan
- Black doors with slam latches
- 1 extra slider for rack height adjustment
- Pre-drilled Caster bolt hole pattern on bottom of the 3 inch feet
- 1/8" nickel plated racks
- Cooking degrees: (approx) 180 to 300
- Amount of charcoal: (approx) 6 to 10 lb
- Cooking time: (approx) 6 to 10 hours {Depending on the temperature used for cooking}